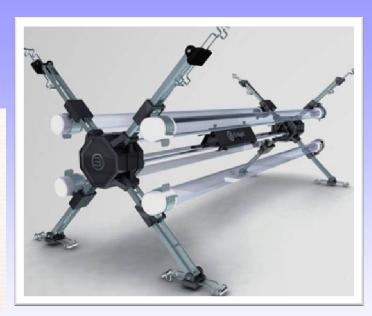

<25dB

96.2% (test condition) 85.3% (actual measured condition)

99.90%

95%

1. Installation location:

it can be installed at air ducts and air passage

- A. It shall be installed between return air ducts and fresh air ducts
- B. Conducts effective filtering, sterilization, purification on air inside the duct
- C. Various dimensions to suite various air passages are available
- D. Wire control and wireless remote control are available
- E. Offer power-off protective function: power supply will automatically be cut off when the panel is open
- F、Low noise, low wind-age resistance
- 3. Purification combination:

Indispensible: initial efficiency filtering, active carbon adsorption, ultraviolet sterilization,

photo-catalytic decomposition

Optional: Electrostatic precipitation, generation of anions

4. Function:

Sterilization, decomposition of organisms, elimination of harmful gas, elimination of unpleasant smells, smoke absorption, dust removal, release of anions