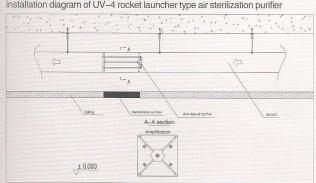

<25dB

96.2% (test condition) 85.3% (actual measured condition)

99.90%

95%

1. Installation location:

it can be installed at air ducts and air passage

- A. It shall be installed between return air ducts and fresh air ducts
- B. Conducts effective filtering, sterilization, purification on air inside the duct
- C. Various dimensions to suite various air passages are available
- D. Wire control and wireless remote control are available
- E. Offer power-off protective function: power supply will automatically be cut off when the panel is open
- F、Low noise, low wind-age resistance
- 3. Purification combination: